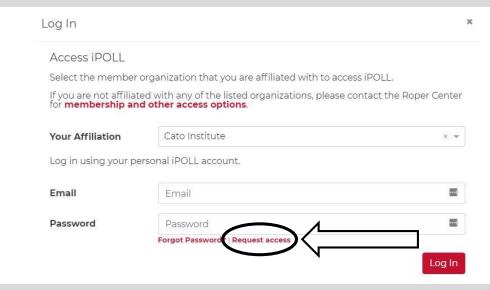

Please bookmark this this URL <u>ropercenter.cornell.edu/ipoll</u> and use it to access Roper iPoll and then follow the login instructions below.

1) Click "Log In" from the upper right of the screen. Choose your organization from the drop-down menu and click "Request access".

- 2) This opens an email from you to your Roper Center member representative who will direct the Center to validate your email address.
- 3) Once validated, a registration link will be emailed to you. This link will redirect you back to iPoll to create a password, read and agree to the privacy policy and terms & conditions and click "Register".