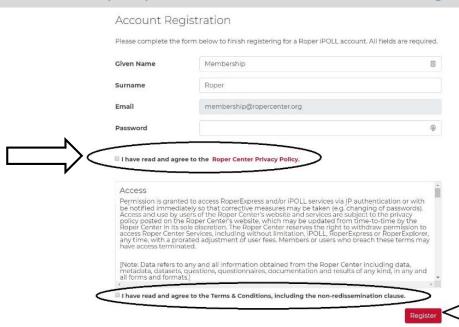

- 2) This opens an email from you to your Roper Center member representative who will direct the Center to validate your email address.
- 3) Once validated, a registration link will be emailed to you. This link will redirect you back to iPoll to create a password, read and agree to the privacy policy and terms & conditions and click "Register".