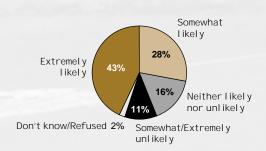

### **Question**:

Based on the experience of your last visit to a fast food restaurant, how likely are you to recommend that restaurant to a friend?

Source: All data on this page are from a survey by the Maritz Poll, August 6-8 and 13-14, 2001.