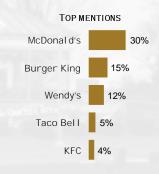

### **Question:**

What was the brand name of the fast food restaurant you last visited?