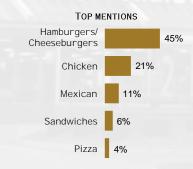

# **Fries With That?**

#### Question:

In the past month, what is the total number of times you have visited a fast food restaurant?

# Question:

Which of the following best describes the reason for your last visit to a fast food restaurant?





#### **Question:**

On average, how long do you expect to wait from the time you enter the line until you receive your food?

#### Question:

What is your favorite kind of fast food?

### **Question:**

What was the brand name of the fast food restaurant you last visited?







## **Question**:

Based on the experience of your last visit to a fast food restaurant, how likely are you to return to that restaurant?

### **Question**:

Based on the experience of your last visit to a fast food restaurant, how likely are you to recommend that restaurant to a friend?





Source: All data on this page are from a survey by the Maritz Poll, August 6-8 and 13-14, 2001.