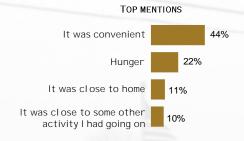

# Question:

Which of the following best describes the reason for your last visit to a fast food restaurant?