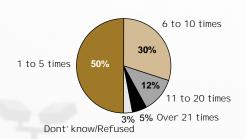

#### Question:

In the past month, what is the total number of times you have visited a fast food restaurant?