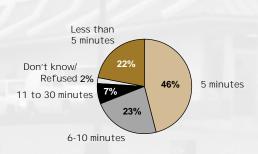

#### **Question:**

On average, how long do you expect to wait from the time you enter the line until you receive your food?