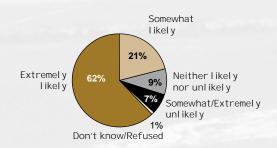

## **Question**:

Based on the experience of your last visit to a fast food restaurant, how likely are you to return to that restaurant?